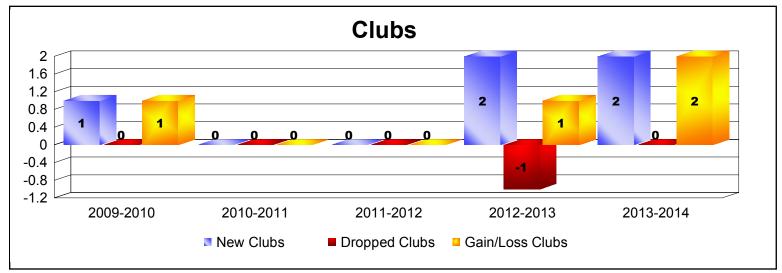

District 12 S

As of June 2014 Cumulative

| Year      | New<br>Clubs | Dropped<br>Clubs | Gain/<br>Loss<br>Clubs | New<br>Members | Charter<br>Members | Reinstate<br>Members | Transfer<br>Members | Total<br>Member<br>Added | Total<br>Members<br>Dropped | Gain/<br>Loss<br>Members |
|-----------|--------------|------------------|------------------------|----------------|--------------------|----------------------|---------------------|--------------------------|-----------------------------|--------------------------|
| 2009-2010 | 1            | 0                | 1                      | 120            | 35                 | 6                    | 6                   | 167                      | -155                        | 12                       |
| 2010-2011 | 0            | 0                | 0                      | 136            | 0                  | 3                    | 5                   | 144                      | -198                        | -54                      |
| 2011-2012 | 0            | 0                | 0                      | 96             | 0                  | 19                   | 9                   | 124                      | -221                        | -97                      |
| 2012-2013 | 2            | -1               | 1                      | 158            | 62                 | 3                    | 8                   | 231                      | -145                        | 86                       |
| 2013-2014 | 2            | 0                | 2                      | 129            | 81                 | 0                    | 9                   | 219                      | -183                        | 36                       |
| Average   | 1            | 0                | 1                      | 128            | 36                 | 6                    | 7                   | 177                      | -180                        | -3                       |