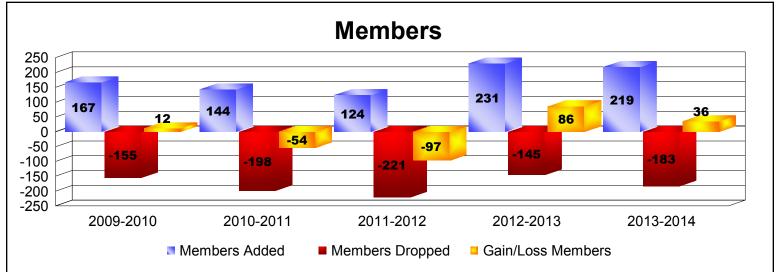

District 12 S

As of June 2014 Cumulative

| Year      | New<br>Clubs | Dropped<br>Clubs | Gain/<br>Loss<br>Clubs | New<br>Members | Charter<br>Members | Reinstate<br>Members | Transfer<br>Members | Total<br>Member<br>Added | Total<br>Members<br>Dropped | Gain/<br>Loss<br>Members |
|-----------|--------------|------------------|------------------------|----------------|--------------------|----------------------|---------------------|--------------------------|-----------------------------|--------------------------|
| 2009-2010 | 1            | 0                | 1                      | 120            | 35                 | 6                    | 6                   | 167                      | -155                        | 12                       |
| 2010-2011 | 0            | 0                | 0                      | 136            | 0                  | 3                    | 5                   | 144                      | -198                        | -54                      |
| 2011-2012 | 0            | 0                | 0                      | 96             | 0                  | 19                   | 9                   | 124                      | -221                        | -97                      |
| 2012-2013 | 2            | -1               | 1                      | 158            | 62                 | 3                    | 8                   | 231                      | -145                        | 86                       |
| 2013-2014 | 2            | 0                | 2                      | 129            | 81                 | 0                    | 9                   | 219                      | -183                        | 36                       |
| Average   | 1            | 0                | 1                      | 128            | 36                 | 6                    | 7                   | 177                      | -180                        | -3                       |